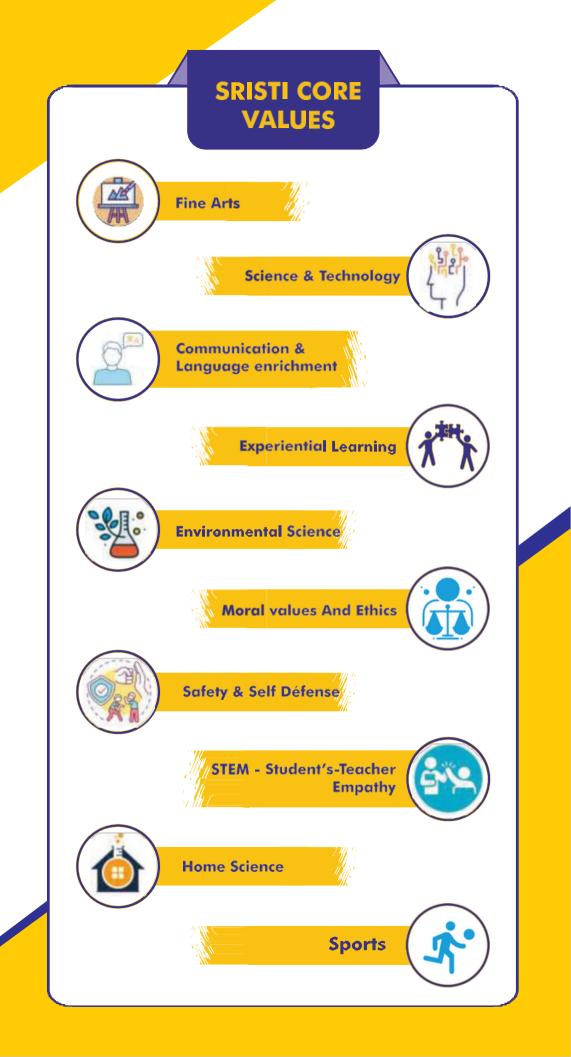

# UNIQUE LEARNING ENVIRONMENT

- Smart Board Class
- Computer Lab
- Maths Lab
- Science Lab
- Dance Studio
- Music Room
- Toddlers Soft Play Area
- Art Corner
- Library
- Yoga & Medication Hall
- Medical Room
- 24/7 CCTV Surveillance
- Fire Safety Equipments
- Transportation
- Robotics

# **SPORTS**

- Basket Ball Court
- Badminton Court
- Skating Rink
- Kids Play Area
- Martial Art
- Cricket Pitch
- Table Tennis
- Carrom,
- Chess and Other indoor games